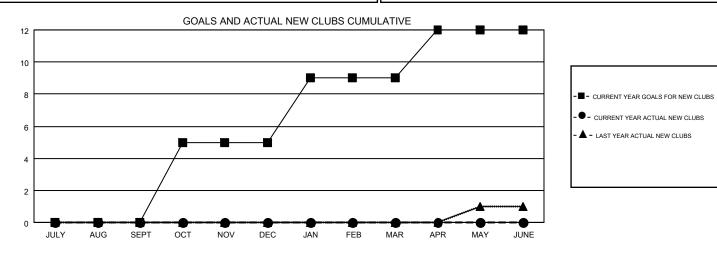

## GMT MONTHLY MEMBERSHIP PROGRESS REPORT

**Multiple District 5** 

LOCATION: NORTH DAKOTA

Results as of: 12/31/2019

OPEN GMT:

| Clubs<br>RESULTS FOR 2019-2020 |   |   |   | Members<br>RESULTS FOR 2019-2020 |     |     |     |  |
|--------------------------------|---|---|---|----------------------------------|-----|-----|-----|--|
|                                |   |   |   |                                  |     |     |     |  |
| JULY/AUG/SEPT                  | 0 | 0 | 1 | JULY/AUG/SEPT                    | 81  | 178 | 219 |  |
| OCT/NOV/DEC                    | 5 | 0 | 2 | OCT/NOV/DEC                      | 130 | 222 | 293 |  |
| JAN/FEB/MAR                    | 4 | 0 | 0 | JAN/FEB/MAR                      | 180 | 0   | 0   |  |
| APR/MAY/JUNE                   | 3 | 0 | 0 | APR/MAY/JUNE                     | 91  | 0   | 0   |  |