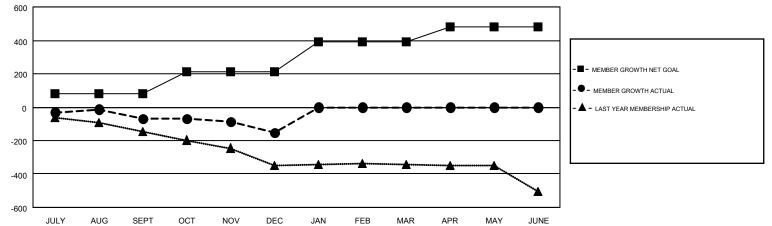

## GMT MONTHLY MEMBERSHIP PROGRESS REPORT

**Multiple District 5** 

LOCATION: NORTH DAKOTA

Results as of: 12/31/2019

OPEN GMT:

| Clubs<br>RESULTS FOR 2019-2020 |   |   |   | Members<br>RESULTS FOR 2019-2020 |     |     |     |  |
|--------------------------------|---|---|---|----------------------------------|-----|-----|-----|--|
|                                |   |   |   |                                  |     |     |     |  |
| JULY/AUG/SEPT                  | 0 | 0 | 1 | JULY/AUG/SEPT                    | 81  | 178 | 219 |  |
| OCT/NOV/DEC                    | 5 | 0 | 2 | OCT/NOV/DEC                      | 130 | 222 | 293 |  |
| JAN/FEB/MAR                    | 4 | 0 | 0 | JAN/FEB/MAR                      | 180 | 0   | 0   |  |
| APR/MAY/JUNE                   | 3 | 0 | 0 | APR/MAY/JUNE                     | 91  | 0   | 0   |  |